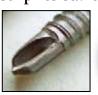

They are available in the standard 14"

width, and in all 12 decorator colors.

All shutter styles come standard with pre-drilled mounting holes and twelve 3" painted aluminum, color coordinated screws.

New! Self-drilling screws with strip resistant square sockets.

4" painted aluminum Phillips head screws are available for those special situations.