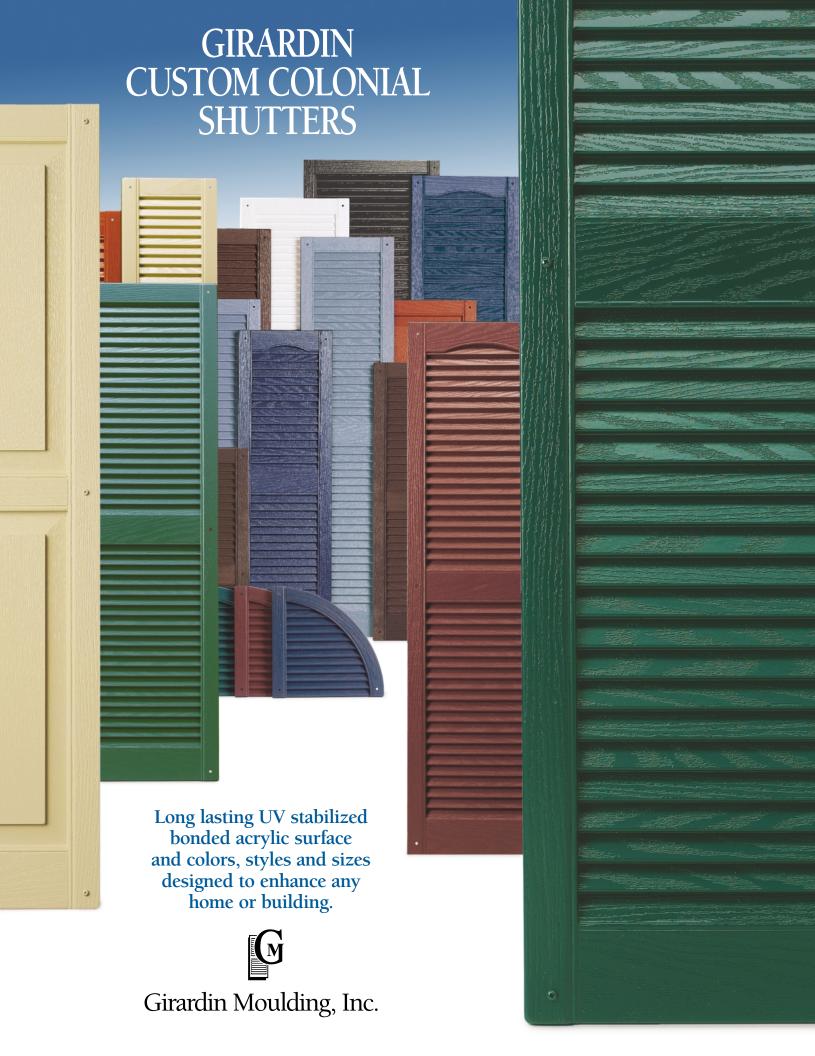

Durable, Care-Free Shutters, In The Sizes, Colors And Styles You Need.

For over 50 years Girardin Moulding, Inc. has been manufacturing shutters to the highest quality standards in the industry.

12 Rich

**Decorator** 

**Colors** 

Lasting beauty – The strong, one piece polymer construction makes these shutters nearly impervious to water and airborne pollutants. The ability to resist the fading. chipping and cracking caused by the hot summer sun's harmful ultraviolet rays, is more important than ever. In the winter these shutters stand up beautifully to the effects of bitter cold, driving rain, sleet and snow. You can count on years of beautiful service on any home, church, school or business.

*Sizes, styles and colors* – Girardin Moulding gives you more selection so you get the right shutter for any job.

With 22 stock lengths from 23" to 81" and six widths from 6" to 18" you're sure to find a perfect fit for any window or door.

Most any architectural style will be complemented by one of our three popular designs; traditional louver, cathedral or panel.

Your choices don't stop there. All shutter styles are available in twelve rich decorator