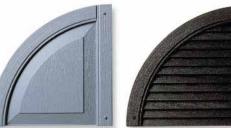

### QUARTER ROUND PANELS

These quarter round shutters are available in both Louver and Panel Style. Both feature the same solid one piece construction as our full size shutters, along with the same durable wood grain finish.

They are available in the standard 14"

width, and in all 12 decorator colors.

All shutter styles come standard with pre-drilled mounting holes and twelve 3" painted aluminum, color coordinated screws.

New! Self-drilling screws with strip resistant square sockets.