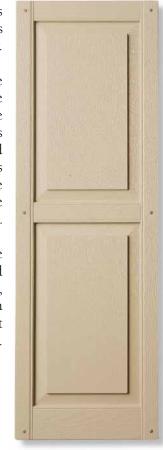

# PANEL STYLE

Some situations call for the ageless Panel Style shutter.

> The Panel Style features the same solid one piece construction as the Louver and Cathedral Styles along with the same durable wood grain finish.

It is available in the 10" and standard 14" widths. 19 lengths, and in all 12 fade resistant decorator colors.

Available Lengths and Widths by Style

Louver Style Cathedral

Style

Not Available