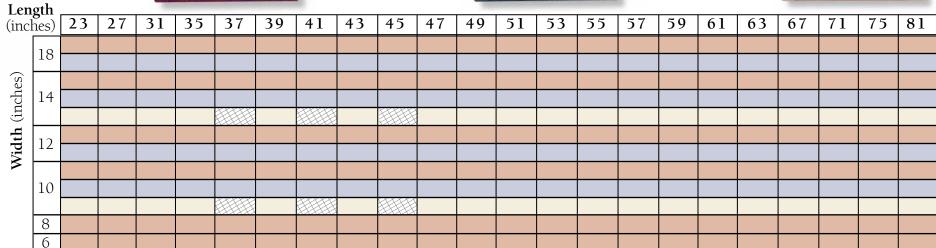

*Sizes, styles and colors* – Girardin Moulding gives you more selection so you get the right shutter for any job.

With 22 stock lengths from 23" to 81" and six widths from 6" to 18" you're sure to find a perfect fit for any window or door.

It is available in the 10" and standard 14" widths. 19 lengths, and in all 12 fade resistant decorator colors.

Available Lengths and Widths by Style

Louver Style Cathedral

Style

Not Available