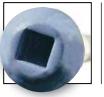

**Installation** – It couldn't be any easier. All Girardin shutters are manufactured with pre-punched mounting holes. This eliminates the hassle of measuring and drilling. Each pair of shutters come with twelve aluminum screws featuring our strip resistant square socket head painted to match the shutter color.

They are available in the standard 14"

width, and in all 12 decorator colors.

All shutter styles come standard with pre-drilled mounting holes and twelve 3" painted aluminum, color coordinated screws.

New! Self-drilling screws with strip resistant square sockets.