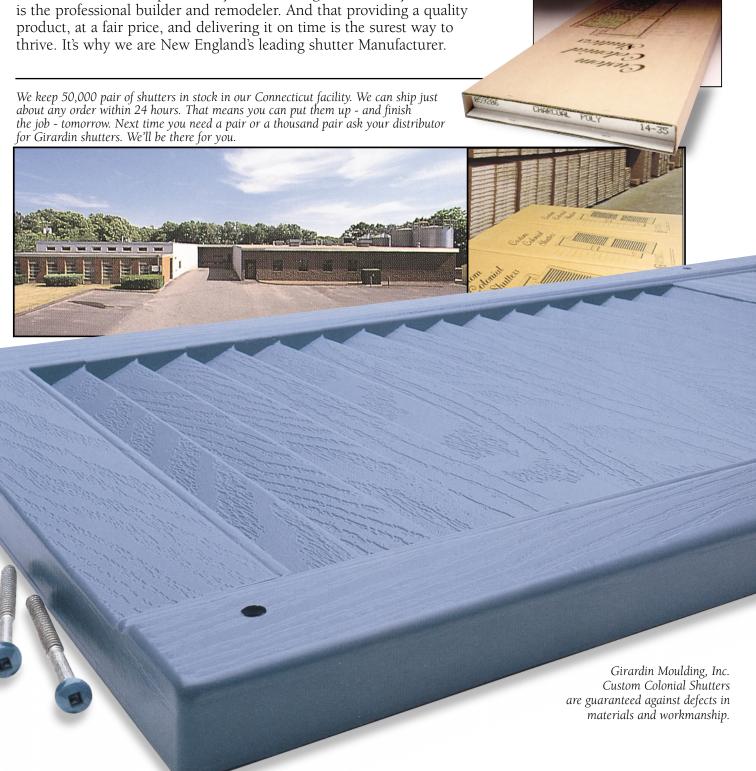

To make sure the shutters are ready to install when they arrive at the job site, they come packed in pairs and protected from damage in heavy duty corrugated boxes. Besides reducing the risk of damage during shipping, the boxes make stocking and transporting to job sites easier.

Speaking of arrivals - Great styles, colors, and sizes aren't much good to you if you can't get your hands on them. Delivering the product you need - when you need it- is as important to us as it is to you. That's why we keep 50,000 pair of shutters in stock. We can ship your order within 24 hours.

Protective packaging keeps shutters damage free and installation ready.

567 Halfway House Road, Windsor Locks, CT 06096 www.girardinmoulding.com

© Girardin Moulding Inc. 2003 1003 / 15M